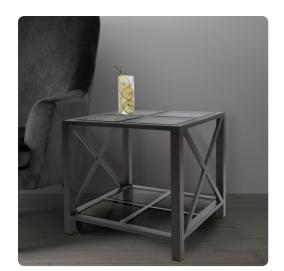

## Accent Furniture MHE58064 – Doshi Side Table

## Accent Furniture

The Doshi side table features a brushed black nickel finished stainless steel frame with multiple tempered glass shelves. A perfect compliment to your favorite reading chair or as an anchor to a seating area, this side table adds an element of style and function to any location in you home. Can also be paired with the Doshi side table to complete the designer look you need.