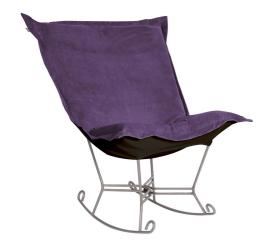

## Accent Furniture MHE600-223 – Scroll Puff Rocker Bella Eggplant Titanium Frame

## Accent Furniture

If you have ever sat in our Puff Chair, you would ask yourself, what could possibly make this chair more comfortable? Well the Puff Chair in our Bella Fabric is the answer. This super lush fabric in rich vivid colors will make the Puff Chair THE most comfortable and soft chair you have ever sat in! This item is the complete chair.