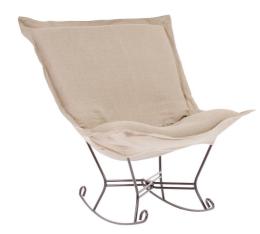

## Accent Furniture

Nothing less than the most comfortable Rocker Chair on the planet! The soft luxury and style of our Puff Collection is a great addition to any room. All Puff cushions are constructed with luxurious foam for optimal comfort. Like most HEC items, Puff cushions are removable for easy cleaning, are interchangeable between frames. This particular cover features a rich natural linen cover. Additional covers are available.\*\*\*Please note that due to the organic tendencies of natural linen fabric, the color may vary from lot to lot.\*\*\* This item is the complete chair.

## Specifications

Height 40H Material 100% Linen Width 40W Weight 33 Finish Hand Finished Package Dimensions 33 x 15 x 32

https://www.mdcwall.com/go/sku/MHE600-610