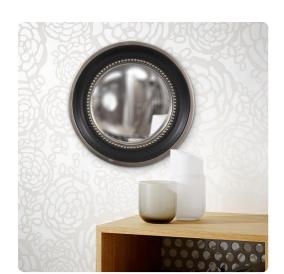

## Mirrors

The Patterson Mirror is a small little mirror, but big on style. It features a round frame with grooved edges. It is finished in a matte black lacquer and bordered with a warm silver beaded inset. What really makes this piece remarkable is the convex mirror which makes for the most interesting reflections. On its own or in multiples, the Patterson Mirror is a perfect accent piece for an entryway, bathroom, bedroom or any room in your home. D-rings are affixed to the back of the mirror so it is ready to hang right out of the box!