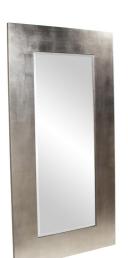

## Mirrors

The large, stately frame is made from wood. It is simple, sleek and sophisticated. The frame is then finished in a bright, brushed silver leaf. For more added detail the mirror features a one inch bevel. Its Contemporary style makes this mirror a favorite for bringing some edge to your decor. This simple yet stunning piece would be a great addition to any room. Instantly make any room appear brighter and larger by adding the Sonic Floor Mirror to it. D-rings are affixed to the back of the mirror so it is ready to hang right out of the box in either a horizontal or vertical orientation!

## **Specifications**

Height 72H Material Wood Width 38W Shape Rectangle Weight 73 Finish Brushed Package Dimensions 78 x 44 x 4

https://www.mdcwall.com/go/sku/MHE60202