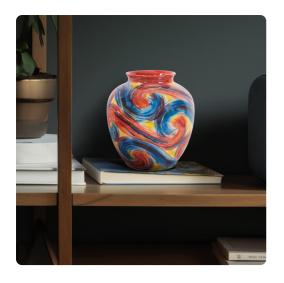

# Accessories MHE61079 – Camille Wide Ceramic Pot

#### Accessories

This vase boasts a unique and vibrant swirl of colors, reminiscent of brush strokes capturing the essence of blue skies, fiery sunsets, and golden horizons. This vase allows for creative versatility in your decor. The swirled paint patterns not only add a burst of dynamic energy to your space but also evoke a sense of movement and fluidity. Whether displayed as stand-alone art pieces or paired to create a harmonious ensemble, you can turn your interior into a gallery of color and design, where each vase tells a vivid story of abstract beauty and creative inspiration.