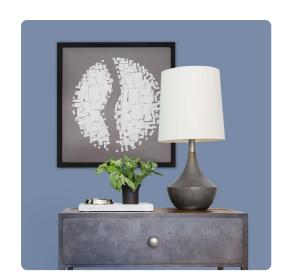

## Wall Art MHE64100 – Abstract Paper Globe Shadowbox Art

## Wall Art

Geometric designs have for centuries influenced artwork and interior design. And this work of art is no exception! Simple materials like paper has been cut into small squares and arranged into an abstract globe design on a gray matte that wows the eye. The design is set into a black wood frame. The art is protected by a glass case. Drings are affixed to the back of the mirror so it is ready to hang right out of the box!