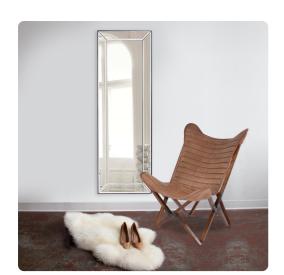

## Mirrors

This striking piece features rectangular mirrored frame that is pitched, flaring away from the wall. Each mirrored section is beveled adding to its style and beauty. It is a perfect focal point for an entryway, bathroom, bedroom or any room in your home. D-rings are affixed to the back of the mirror so it is ready to hang right out of the box! The Vogue Mirror can be hung in a horizontal or vertical orientation.

## **Specifications**

Height 72H
Material Wood / Glass
Width 24W
Shape Rectangle
Weight 55
Finish Mirror
Package Dimensions 78 x 30 x 5

https://www.mdcwall.com/go/sku/MHE65019