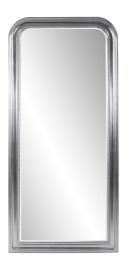

## Mirrors MHE66059 – French Philippe Oversized Mirror, Silver

#### Mirrors

The French Philippe Mirror, Silver - The French King Louie Philippe reigned only from 1830 to 1848 but he is credited for starting an incredible period of design in France that has resonated around the world for centuries and more to come. The simple curves and lines that this period refined is shown to their fullest in our French Philippe Mirror collection. Whether used as a leaner on the floor as a dressing mirror or as a dramatic focal point perched up on a sideboard, this mirror will deliver with an elegant and timeless style.