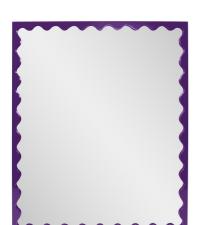

## MHE66064RP – Santosh Rectangular Mirror with Inner Scalloped Ed

### Mirrors

This mirror is a canvas for personalization, allowing you to infuse your space with a burst of fresh, zesty color. Its unique scalloped frame design adds a playful touch to the overall aesthetic, creating a sense of movement and intrigue. With the versatility to be hung either vertically or horizontally, this mirror adapts to your decor preferences. The scalloped frame lifts off the mirror's surface, adding depth and character to the design.