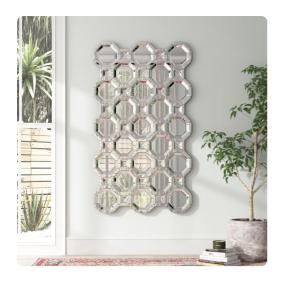

# Mirrors MHE67009 – Crawford Mirror

### Mirrors

Our Crawford Mirror is a stunning piece. Deep mirrored octagons are arranged in an offset tile pattern creating a work of functional art. Each mirrored octagon has a mirrored frame. All these mirrors make for the most amazing reflections of light and color. This stunning piece would be a great addition to any room. Alone or in multiples, it is a perfect focal point for an entryway, bathroom, bedroom or any room in your home. Even though it is large enough to be a floor mirror, D-rings are affixed to the back of the mirror so it is ready to hang right out of the box in either a vertical or horizontal orientation!