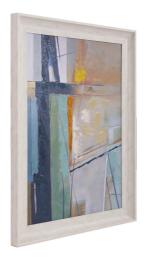

## Wall Art MHE69068 - An Abstract Study #4 Wall Art

Wall Art

This artwork is one in a series we are calling An Abstract Study. In this rendition, we are looking at bold brush strokes in an eclectic mix of colors and how they interact with one another. The subject is printed onto a canvas then accents of glossy lacquer are hand applied giving the piece its textural look. The canvas is set into a neutral faux wood frame. D-rings are affixed to the back of the frame so it is ready to hang right out of the box