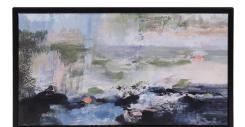

## Wall Art MHE69092 – Green Valley

The inspiration for The Green Valley was a beautiful spot in upstate New York that I would visit with friends throughout the summer. This area has lush green forests and well-manicured gardens of estates lining the bluff overlooking the Hudson River. Each of these pieces are embellished by hand with touches of giclee to highlight and add texture to each canvas.