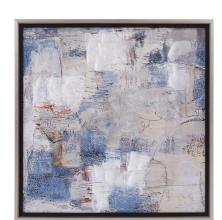

## Wall Art

I love the distorted textures and colors that water provides me as inspiration. As I sat on the street in a cafe, I noticed the uneven stones had collected water and as people splashed their way through colors of the cafes awning danced along with the hustle of the city. This became a source for an abstract painting entitled The Splash. Each of these pieces are embellished by hand with touches of giclee to highlight and add texture to each canvas.