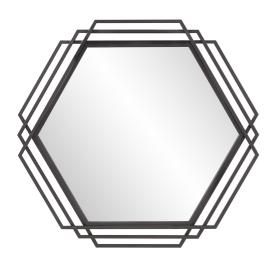

## Industrial

Our Raven Mirror features intricate detailing of dimensional geometric shapes fashioned from iron into a hexagonal frame. The graphite finish blends to create this unique, industrial look. This collection is so versatile that many of our accent tables and decorative accessories can easily be paired up to make a statement. Keyhole slots are manufactured into the back of the mirror so the piece is ready to hang right out of the box in either a square or diamond orientation.

## Specifications

Material Metal Finish Graphite Gray Outer Dimensions 40.1/2" x 42.1/2" x 1" Inner Dimensions 31" x 35" Package Dimensions 46 x 48 x 5 Country of Origin CHINA

https://www.mdcwall.com/go/sku/MHE8015