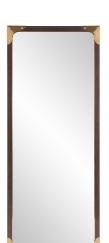

## Industrial

The Rogers Mirror was created to provide a style that is sleek yet handsome. The rectangular wood frame with a walnut stain is accented with brass plated stainless steel corners and rivets. Not only do these decorative elements of the frame highlight their design, but they also serve as a protectors from damaged wood corners. "D" rings are affixed to the back of the mirror so it is ready to hang right out of the box. Also available in a square shape.

## **Specifications**

Material Wood Finish Natural Wood Outer Dimensions 24" x 60" x 1.1/2" Inner Dimensions 21.1/2" x 57.1/2" Package Dimensions 66 x 30 x 4 Country of Origin CHINA

https://www.mdcwall.com/go/sku/MHE8027