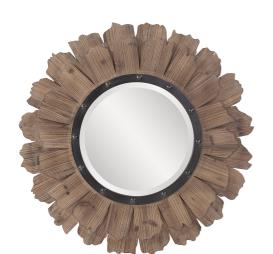

## Coastal & Farmhouse MHE8046 – Hawthorne Mirror

## Coastal & Farmhouse

Our Hawthorne mirror is perfect for your au natural look. The round frame is composed of 2 rows of wood pieces arranged like flower petals around the mirrored glass. The glass is then trimmed with a black iron border that is accented with matching iron studs. It is a perfect focal point for an entryway, bathroom, bedroom or any room in your home. D-rings are affixed to the back of the mirror so it is ready to hang right out of the box! The mirrored glass on this piece has a bevel adding to its beauty and style.