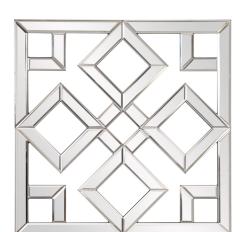

## Contemporary

The Moria Mirror is a dazzling piece of functional art. The piece is made up of a network of interlocking mirrored squares creating a lovely open work, lattice design. On its own or in multiples, the Moria Mirror is a perfect accent piece for an entryway, bathroom, bedroom or any room in your home. D-rings are affixed to the back of the mirror so it is ready to hang right out of the box in a square or diamond orientation! Each mirrored panel on this piece has a small bevel adding to its beauty and style

## **Specifications**

Material Glass & Wood Finish Mirrored Outer Dimensions 20" x 20" x 1/2" Package Dimensions 25 x 25 x 3 Country of Origin CHINA

https://www.mdcwall.com/go/sku/MHE8102