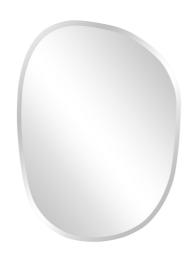

## Contemporary MHE8113 – Frameless Asymmetrical Mirror

## Contemporary

This piece is all mirror. No frame, no decoration, no finishes. Just its simple, beautiful self. It is an oblong, asymmetrical rectangle. Alone or in multiples, the Frameless Arched Mirror is a perfect accent piece for an entryway, bathroom, bedroom or any room in your home. D-rings are affixed to the back of the mirror so it is ready to hang right out of the box! Other frameless sizes and shapes are available.

## **Specifications**

Material Glass Finish Mirrored Outer Dimensions 18" x 24" x 3/8" Inner Dimensions 18" x 24" Package Dimensions 29 x 23 x 5 Country of Origin CHINA

https://www.mdcwall.com/go/sku/MHE8113