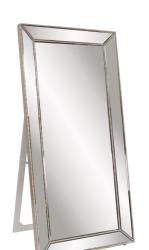

## Contemporary

Our Titus Mirror is a great piece for a dressing room or in the corner of a sitting room. It has an easel back so it can stand all on its own. It features a simple yet sleek, rectangular mirrored frame. It is then trimmed in a silver leaf beaded border. Perfect for any look from modern to traditional. Make any room brighter and appear larger simply by adding this oversized floor mirror to the mix!

## **Specifications**

Material Wood Finish Silver Leaf Outer Dimensions 30" x 70" x 20" Inner Dimensions 24" x 60" Package Dimensions 75 x 36 x 5 Country of Origin CHINA

https://www.mdcwall.com/go/sku/MHE8125