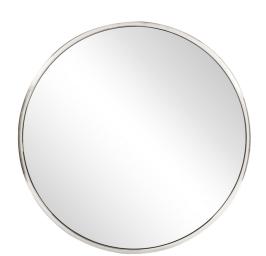

## Contemporary

Our Simone Mirror is a simple yet undeniably stunning! It features a round shape with a thin stainless steel frame. It is a perfect focal point for an entryway, bathroom, bedroom or any room in your home. D-rings are affixed to the back of the mirror so it is ready to hang right out of the box!