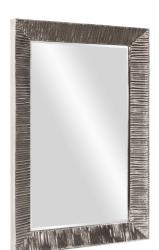

## Contemporary MHE8146 – Tennessee Mirror

## Contemporary

The Tennessee Mirror is a striking piece. Its rectangular frame is textured with ridges that add an amazing movement and style to the mirror. It is finished in an electrostatic bright nickel plating. It is a perfect focal point for an entryway, bathroom, bedroom or any room in your home. D-rings are affixed to the back of the mirror so it is ready to hang right out of the box! The mirrored glass on this piece has a bevel adding to its beauty and style. The Tennessee Mirror can be hung vertically or horizontally.