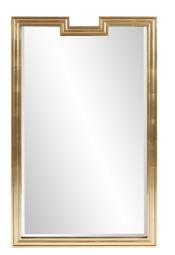

## Contemporary MHE81828 – Danube Gold Mirror

#### Contemporary

The Danube Mirror is a gorgeous piece with an Art Deco flair. It features a simple rectangular wood frame with a notch cut out in the top. The entire piece is then finished in a bright gold finish that accentuates the pure brilliance of this piece. The simplicity of this piece allows it to fit right in to any style from Contemporary to Traditional. Drings are affixed to the back of the mirror so it is ready to hang right out of the box.