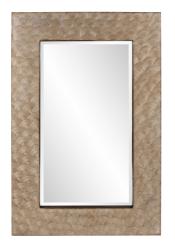

## Contemporary MHE8199 – Merida Mirror

#### Contemporary

Our Merida Mirror is an interesting piece featuring a rectangular wood frame characterized by a small swirled texture. The entire piece is then finished a mottled copper with tones of champagne silver giving the frame an intense depth and movement. The Merida Mirror is a perfect accent piece for an entryway, bathroom, bedroom or any room in your home. D-rings are affixed to the back of the mirror so it is ready to hang right out of the box in either a horizontal or vertical orientation! The mirrored glass on this piece is beveled adding to its beauty and style. Also available as a round frame.