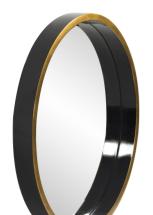

## Contemporary

Our Brando Mirror is a simple piece. It features a simple round frame that is deep like a shadowbox and finished in a glossy black lacquer. The front edge of the frame is finished in a gold leaf. This effect is interesting because when you look at the mirror from the front, it looks gold. But when you look at it from the side, you see its glossy black finish. The Brando Mirror is a perfect focal point for an entryway, bathroom, bedroom or any room in your home. D-rings are affixed to the back of the mirror so it is ready to hang right out of the box! The mirrored glass on this piece is NOT beveled.