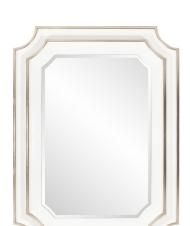

## Contemporary

The Dante Mirror is a gorgeous piece. It is fashioned with an Art Deco flair. The main frame is rectangular with scalloped corners. It is then finished in a lovely glossy white lacquer, then trimmed on the inner and outer borders in a gorgeous silver leaf. It is a perfect focal point for an entryway, bathroom, bedroom or any room in your home. D-rings are affixed to the back of the mirror so it is ready to hang right out of the box in either a horizontal or vertical orientation!

## **Specifications**

Material Polyurethane Finish White Outer Dimensions 36" x 48" x 1.1/2" Inner Dimensions 24" x 36" Package Dimensions 52 x 41 x 4 Country of Origin CHINA

https://www.mdcwall.com/go/sku/MHE8243