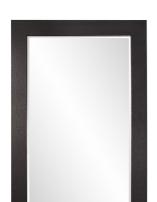

## Contemporary

The Wilde Mirror has a commanding presence. It features a large, oversized rectangular frame that is finished in a black faux leather with ostrich skin texture. Instantly make any room larger simply by adding this mirror to it. This simple yet stunning piece would be a great addition to any room. It will make quite a statement with its 84"height. While the Wilde Mirror is the perfect floor mirror, it also comes with D rings so it is ready to hang right out of the box. Since it is such a large piece, we recommend professional assistance when hanging this mirror. It also comes with security hardware to affix to the wall when using as a floor mirror.

## **Specifications**

Material Wood Finish Ostrich Textured Faux Leather Outer Dimensions 48" x 84" x 2.1/2" Inner Dimensions 36.1/2" x 72.1/2" Package Dimensions 90 x 54 x 6 Country of Origin CHINA

https://www.mdcwall.com/go/sku/MHE8254