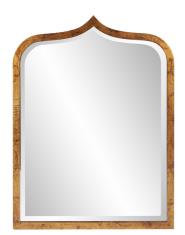

## Traditional MHE8300 – Errol Antique Gold Mirror

## **Traditional**

Inspired by the unique shape of a family crest, our Errol Mirror features an arched wood frame with a timeless antique gold finish characterized with brushed black accents. The central mirror of the frame has a bevel, enhancing its overall look. D-rings are affixed to the back of the frame so that the mirror is ready to hang right out of the box! Additional styles are available.

## **Specifications**

Material Wood Finish Antique Gold Outer Dimensions 24" x 32" x 3/4" Inner Dimensions 22" x 29.1/2" Package Dimensions 28 x 36 x 3 Country of Origin CHINA

https://www.mdcwall.com/go/sku/MHE8300