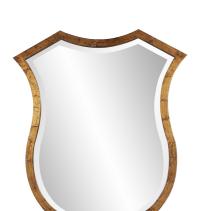

## Traditional MHE8302 – Bellfonte Antique Gold Mirror

## Traditional

Inspired by the unique shape of a family crest, our Bellfonte Mirror features a crest shaped wood frame with a timeless antique gold finish characterized with brushed black accents. The central mirror of the frame has a bevel, enhancing its overall look. D-rings are affixed to the back of the frame so that the mirror is ready to hang right out of the box! Additional styles are available.

## **Specifications**

Material Wood Finish Antique Gold Outer Dimensions 24" x 32" x 3/4" Inner Dimensions 20" x 29.1/2" Package Dimensions 28 x 36 x 3 Country of Origin CHINA

https://www.mdcwall.com/go/sku/MHE8302