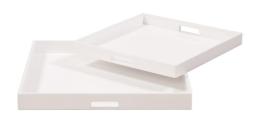

## Accessories MHE83024 – White Lacquer Square Wood Tray Set

## Accessories

This tray set has an elegant square shape. The smooth wood is finished in a high gloss White lacquer. The simplicity of these trays allows them to fit right in with any decor style. From Contemporary, to Art Deco; from Transitional to a Scandinavian look, plus everything in between. The tray set includes one small and one large tray. Use them together or each on their own. Trays feature convenient cut out hand holds. Also available in Black or Taupe.