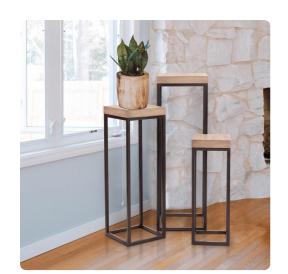

## Accent Furniture

This table set features tall, narrow rectangular shapes. The bases are composed of graphite metal frames, each topped off with thick natural wood veneer blocks. The set includes a large, medium and small sized table. Used together or each on their own, these tables will fit right into any space in your home that you need an extra table. Pair them up with the other styles in the collection for a complete look.