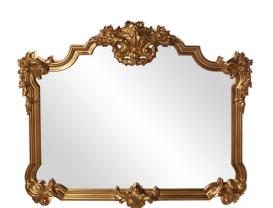

## Traditional MHE8336 – Avondale Mirror

## Traditional

The Avondale Mirror is a lovely piece featuring an ornate frame adorned with decorative flourishes. The entire piece is then finished in a bright gold leaf. It is a perfect piece for an entryway, bathroom, bedroom, or any room in your home! The Avondale Mirror can only be hung vertically and the glass is NOT beveled. It fits into a wide array of decor styles ranging from Traditional to Contemporary. It is a perfect focal point for an entryway, bathroom, bedroom or any room in your home. D-rings are affixed to the back of the mirror so it is ready to hang right out of the box!