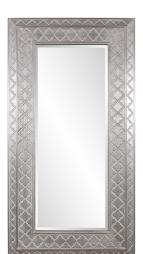

## Traditional MHE8340 – Bianca Mirror

## Traditional

Our Bianca Mirror features an oversized rectangular frame characterized by a dimensional lattice pattern. The entire piece is then covered by a lovely antique silver finish. The mirror of the frame has a bevel, enhancing its overall look. D-rings are affixed to the back of the frame so that the mirror is ready to hang right out of the box in either a horizontal or vertical orientation! This mirror also includes security hardware to safely attach the large frame to the wall when using as a floor mirror.

## **Specifications**

Material Polyurethane Finish Bright Silver Outer Dimensions 44" x 83" x 2" Inner Dimensions 25" x 64" Package Dimensions 89 x 51 x 5 Country of Origin CHINA

https://www.mdcwall.com/go/sku/MHE8340