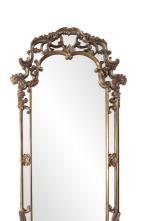

## Traditional

The Imperial Mirror features an ornate scrolled frame that is finished in a lovely mottled bronze with antique silver highlights that give the piece a rich tone. Decorative flourishes adorn the top and bottom of the frame. Its 85" height will beautifully accent your wall. It is a perfect piece for an entryway, bathroom, bedroom, or any room in your home! From Contemporary, to Art Deco; from Transitional to a Traditional look, plus everything in between this piece will fit right into your decor. The Imperial Mirror can only be hung vertically and the glass is NOT beveled.

## **Specifications**

Material Polyurethane Finish Mottled Bronze Outer Dimensions 44.1/2" x 83.1/2" x 2" Inner Dimensions 42" x 78" Package Dimensions 90 x 50 x 6 Country of Origin CHINA

https://www.mdcwall.com/go/sku/MHE8344