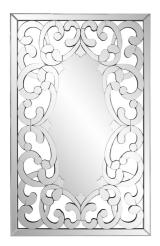

# Traditional MHE8393 – Gabriella Mirror

#### Traditional

Our Gabriella Mirror is a pretty piece. The frame itself is fashioned in the Venetian style of an ornate scrolling design which we accentuated by finishing it with mirrored glass. D rings affixed to the back of the mirror make it so the piece is ready to hang right out of the box in either a horizontal or vertical orientation.