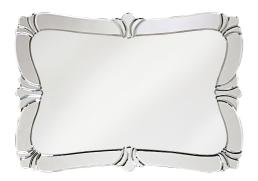

## Traditional MHE8396 – Messina Mirror

## Traditional

This Messina mirror features an ornate frame. It features flourishes embellishments made from mirrored panels. Each mirrored panel has a small bevel that adds to its beauty and style. It is a perfect focal point for an entryway, bathroom, bedroom or any room in your home. D-rings are affixed to the back of the mirror so it is ready to hang right out of the box! The Messina Mirror can be hung vertically or horizontally.