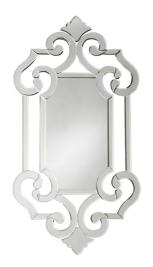

# Traditional MHE8397 – Clarice Mirror

#### Traditional

Our Clarice mirror features an elegantly ornate openwork frame. The frame itself is fashioned in the Venetian style of an ornate scrolling design which we accentuated by finishing it with mirrored glass. It is a perfect focal point for an entryway, bathroom, bedroom or any room in your home. D-rings are affixed to the back of the mirror so it is ready to hang right out of the box.

#### Specifications

Material Glass & Wood Finish Mirror Outer Dimensions 22" x 41" x 1" Inner Dimensions 18" x 27" Package Dimensions 45 x 26 x 3 Country of Origin CHINA

https://www.mdcwall.com/go/sku/MHE8397