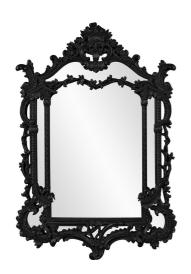

## Mirrors Arlington

Arlington Mirror features an ornate mirror stylized by an array of scrolls and flourishes. It is then finished in our glossy black lacquer. It is a perfect focal point for an entryway, bathroom, bedroom or any room in your home. D-rings are affixed to the back of the mirror so it is ready to hang right out of the box! The mirrored glass on this piece is NOT beveled. The Arlington Mirror can only be hung vertically. The Arlington Mirror is part of our custom paint program and is available in one of fourteen vivid colors. It is proudly painted in the USA.

## **Specifications**

Height 49H Material Polyresin Width 34W Shape Arched Weight 49 Finish Glossy Package Dimensions 56

https://www.mdcwall.com/go/sku/MHE84001BL