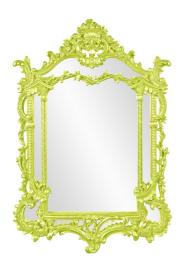

## Mirrors MHE84001MG – Arlington Mirror - Glossy Green

## Mirrors

Arlington Mirror features an ornate mirror stylized by an array of scrolls and flourishes. It is then finished in our glossy green lacquer. It is a perfect focal point for an entryway, bathroom, bedroom or any room in your home. D-rings are affixed to the back of the mirror so it is ready to hang right out of the box! The mirrored glass on this piece is NOT beveled. The Arlington Mirror can only be hung vertically. The Arlington Mirror is part of our custom paint program and is available in one of fourteen vivid colors. It is proudly painted in the USA.