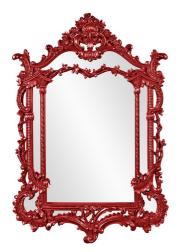

## Mirrors MHE84001R – Arlington Mirror - Glossy Red

## Mirrors

Arlington Mirror features an ornate mirror stylized by an array of scrolls and flourishes. It is then finished in our glossy red lacquer. It is a perfect focal point for an entryway, bathroom, bedroom or any room in your home. D-rings are affixed to the back of the mirror so it is ready to hang right out of the box! The mirrored glass on this piece is NOT beveled. The Arlington Mirror can only be hung vertically. The Arlington Mirror is part of our custom paint program and is available in one of fourteen vivid colors. It is proudly painted in the USA.