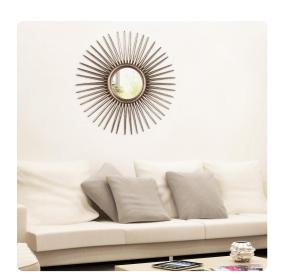

## MHE84004 - Cascade Mirror

### Mirrors

The Cascade Mirror is a gorgeous piece. It is fashioned with an Art Deco flair. The main frame is round with bars radiating from the piece to form a starburst pattern. It is then finished in a lovely silver leaf. It is a perfect focal point for an entryway, bathroom, bedroom or any room in your home. D-rings are affixed to the back of the mirror so it is ready to hang right out of the box! The mirror on this piece is NOT beveled.