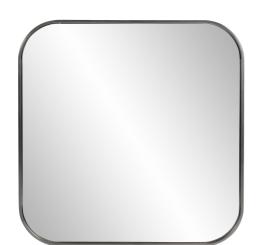

## Industrial MHE8418 – Copenhagen Square Silver Mirror

## Industrial

European styling is personified with the simply curves of the corners of the Copenhagen Mirror. This mirrors is an easy fit for over a vanity or massed out on a focal wall. The simple stainless steel frame features a square shape with rounded corners. It is finished in a sleek brushed silver. "D" rings are affixed to the back of the mirror so the piece is ready to hang right out of the box in a square or diamond orientation! Also available in additional finishes.