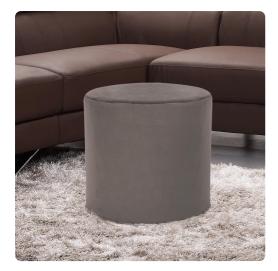

## Accent Furniture MHE851-225 – No Tip Cylinder Bella Pewter

## Accent Furniture

The No-Tip Cylinder is constructed with a dense lightweight foam and then topped off by a soft, high quality foam making it sturdy yet comfortable. Its unique design allows weight to be distributed evenly keeping it from tipping like most foam ottomans. Bella is a soft velvet with a soft hand that is easily removable for washing or a quick trip to the dry cleaner. Get the Tray Accessory that when fitted on the top, turns this piece into a side table in seconds! Move to the bottom of the piece and use as a base, for when extra seating is needed.