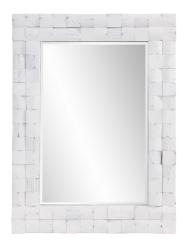

# Coastal & Farmhouse MHE8520 – Woodrow Mirror

### Coastal & Farmhouse

Our Woodrow Mirror is a combination of natural wood and a simple white wash finish creating a sophisticated style of mirror. Rustic wood tiles are assembled onto a rectangular frame. These white washed mirrors look totally at home in a comfortable coastal interior to a simple rustic country cottage. "D" rings are affixed to the back of the mirror so it is ready to hang right out of the box in a horizontal or vertical orientation. Also available in a round shape

#### Specifications

Material Wood Finish White Wash Outer Dimensions 30" x 40" x 1.3/4" Inner Dimensions 20" x 30" Package Dimensions 46 x 36 x 6 Country of Origin CHINA

https://www.mdcwall.com/go/sku/MHE8520