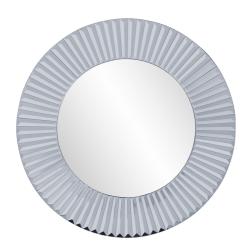

## Contemporary

The Torino Mirror is a striking piece. It features a round mirrored frame, with a pleated effect that captures the light and offers the most amazing reflections. On its own or in multiples, the Torino Mirror is a perfect accent piece for an entryway, bathroom, bedroom or any room in your home. D-rings are affixed to the back of the mirror so it is ready to hang right out of the box! The mirrored frame on this piece is NOT beveled.

## **Specifications**

Material Wood & Glass Finish Smoke Gray Mirror Outer Dimensions 30" Diameter x 1" Inner Dimensions 19" Diameter Package Dimensions 35 x 35 x 3 Country of Origin CHINA

https://www.mdcwall.com/go/sku/MHE8527