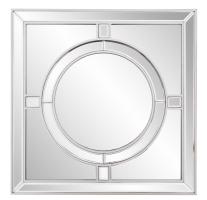

## Contemporary MHE8539 – Arwen Square Mirror

#### Contemporary

Our Arwen Mirror is a gorgeous piece. It is composed of a simple square shape with a round central design creating a windowpane look. The frame is then trimmed in champagne silver leaf. The end result is a striking piece perfect (but not limited) for your Modern, Art Deco or Traditional look. Alone or in a group on the wall, it is a perfect focal point for an entryway, bathroom, bedroom or any room in your home. D-rings are affixed to the back of the mirror so it is ready to hang right out of the box!