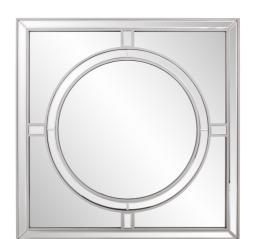

## Contemporary

Our Arwen Mirror is a gorgeous piece. It is composed of a simple square shape with a round central design creating a windowpane look. The frame is then trimmed in champagne silver leaf. The end result is a striking piece perfect (but not limited) for your Modern, Art Deco or Traditional look. Alone or in a group on the wall, it is a perfect focal point for an entryway, bathroom, bedroom or any room in your home. D-rings are affixed to the back of the mirror so it is ready to hang right out of the box!

## **Specifications**

Material Wood Finish Champagne Silver Outer Dimensions 40" x 40" x 1" Inner Dimensions 24.1/2" Diameter Package Dimensions 47 x 47 x 5 Country of Origin CHINA

https://www.mdcwall.com/go/sku/MHE8540