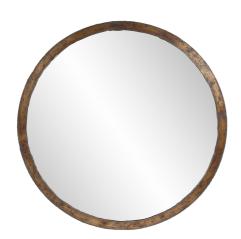

## Industrial

Artisans work with a wide range of materials. Metals, being one such material, has become a much sought after component to everything from accent furniture to wall decor. The rough abstract nature of the Marius collection allows the mirror to become more than just a mirror, but a work of art. The round metal frame features an acid washed finish with a torn edge effect. D-rings are affixed to the back of the frame so it is ready to hang right out of the box.

## **Specifications**

Material Metal Finish Acid Treated Outer Dimensions 39.1/2" Diameter x 1" Inner Dimensions 35.3/4" Diameter Package Dimensions 45 x 45 x 3 Country of Origin CHINA

https://www.mdcwall.com/go/sku/MHE8581