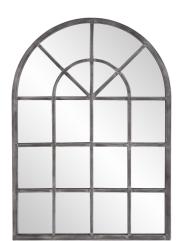

## Coastal & Farmhouse

The Fenetre Mirror resembles a beautifully arched paneled window. The metal frame is finished in an antique silver to perfectly accent your decor. It is a perfect focal point for an entryway, bathroom, bedroom or any room in your home. D-rings are affixed to the back of the mirror so it is ready to hang right out of the box! The mirrored glass on this piece is NOT beveled. \*\*\*This mirror is only available online\*\*\*

## **Specifications**

Material Metal Finish Antique Silver Outer Dimensions 29" x 41" x 1" Inner Dimensions 24" x 36" Package Dimensions 46 x 35 x 5 Country of Origin CHINA

https://www.mdcwall.com/go/sku/MHE8587