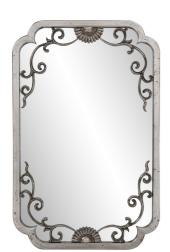

## Industrial

This mirror is delicately crafted in an old-world flare with carved detailing overlaid on a scalloped framed mirror. The antiqued silver finish creates a soft overall glow to the Delphine and offers a new take on a European classic. From vanity to entryway this mirror will definitely make a statement in style.